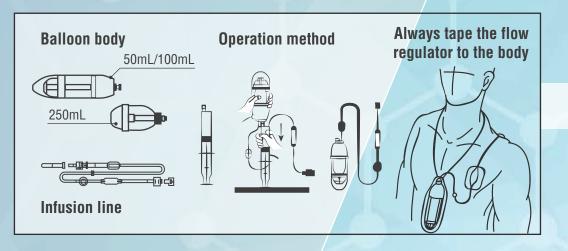

## **USING SUREFUSER**

## SIMPLY FILL, PRIME AND CONNECT

- Fill the Surefuser using a standard syringe (Luer Lock is recommended) connected to the port
- Open the Robert Clamp to prime the infusion line, and attach the included patient label
- Attach the connector to the patient's line, and begin infusion therapy