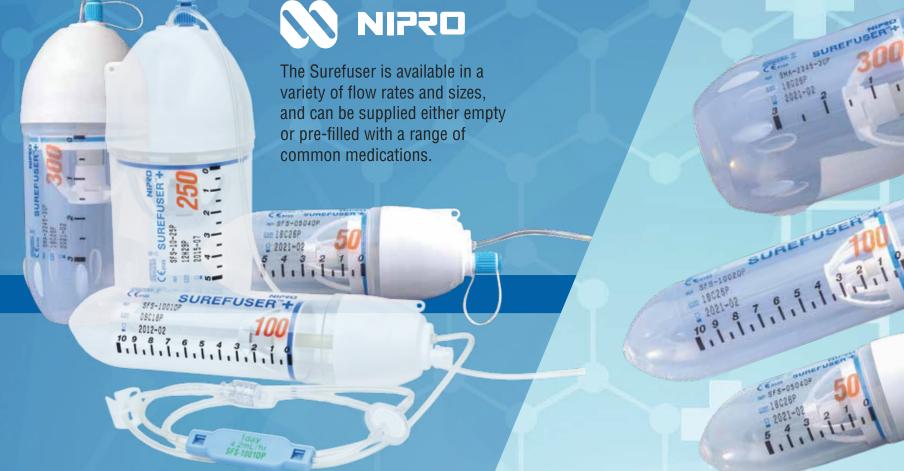

## SUREFUSER<sup>™</sup>+

| Vol.  | Surefuser Description                   | BOX                                                                                                                                                                                                                                                                                                                                                                                                                                                                                                                                                                            |
|-------|-----------------------------------------|--------------------------------------------------------------------------------------------------------------------------------------------------------------------------------------------------------------------------------------------------------------------------------------------------------------------------------------------------------------------------------------------------------------------------------------------------------------------------------------------------------------------------------------------------------------------------------|
| 50ml  | SUREFUSER 50 ML X 1 DAY, 2.1 ml / hr    | 10                                                                                                                                                                                                                                                                                                                                                                                                                                                                                                                                                                             |
|       | SUREFUSER 50 ML X 2 DAY, 1.0 ml / hr    | 10                                                                                                                                                                                                                                                                                                                                                                                                                                                                                                                                                                             |
| 5     |                                         |                                                                                                                                                                                                                                                                                                                                                                                                                                                                                                                                                                                |
| 100ml | SUREFUSER 100 ML X 1 DAY, 4.2 ml / hr   | 10                                                                                                                                                                                                                                                                                                                                                                                                                                                                                                                                                                             |
|       | SUREFUSER 100 ML X 2 DAY, 2.1 ml / hr   | 10                                                                                                                                                                                                                                                                                                                                                                                                                                                                                                                                                                             |
|       | SUREFUSER 100 ML X 3 DAYS, 1.4 ml / hr  | 10                                                                                                                                                                                                                                                                                                                                                                                                                                                                                                                                                                             |
|       | SUREFUSER 100 ML X 7 DAYS, 0.6 ml / hr  | 10                                                                                                                                                                                                                                                                                                                                                                                                                                                                                                                                                                             |
|       |                                         |                                                                                                                                                                                                                                                                                                                                                                                                                                                                                                                                                                                |
| 250ml | SUREFUSER 250 ML X 2 HOUR , 125 ml / hr | 5                                                                                                                                                                                                                                                                                                                                                                                                                                                                                                                                                                              |
|       | SUREFUSER 250ML X 1 DAY, 10 ml / hr     | 5                                                                                                                                                                                                                                                                                                                                                                                                                                                                                                                                                                              |
|       | SUREFUSER 250ML X 2 DAY, 5 ml / hr      | 5                                                                                                                                                                                                                                                                                                                                                                                                                                                                                                                                                                              |
|       | SUREFUSER 250 ML X 5 DAY, 2 ml / hr     | 5                                                                                                                                                                                                                                                                                                                                                                                                                                                                                                                                                                              |
|       | SUREFUSER 250ML X 7 DAY, 1.5 ml / hr    | 5                                                                                                                                                                                                                                                                                                                                                                                                                                                                                                                                                                              |
|       | 50ml                                    | SUREFUSER 50 ML X 1 DAY, 2.1 ml / hr   SUREFUSER 50 ML X 2 DAY, 1.0 ml / hr   SUREFUSER 100 ML X 2 DAY, 1.0 ml / hr   SUREFUSER 100 ML X 1 DAY, 4.2 ml / hr   SUREFUSER 100 ML X 2 DAY, 2.1 ml / hr   SUREFUSER 100 ML X 2 DAY, 2.1 ml / hr   SUREFUSER 100 ML X 2 DAY, 2.1 ml / hr   SUREFUSER 100 ML X 3 DAYS, 1.4 ml / hr   SUREFUSER 100 ML X 3 DAYS, 1.4 ml / hr   SUREFUSER 100 ML X 7 DAYS, 0.6 ml / hr   SUREFUSER 250 ML X 2 HOUR , 125 ml / hr   SUREFUSER 250 ML X 2 HOUR , 125 ml / hr   SUREFUSER 250 ML X 2 DAY, 5 ml / hr   SUREFUSER 250 ML X 2 DAY, 5 ml / hr |

#### THE SIMPLE, SELF-POWERED SOLUTION FOR ALL INFUSION-RELATED THERAPIES

- Single use elastomeric infusion device with fixed or variable flow rates
- Efficient particulate and self-venting filter (0.2µ) and back-check valve
- Strong port connector plus integrated, anti-kinking infusion line (DEHP-free)
- Flat, ergonomic Flow Control Unit to ensure accuracy and reliability
- Available in 50ml,100ml,150ml, 250ml and 300ml sizes; 30min to 7 day