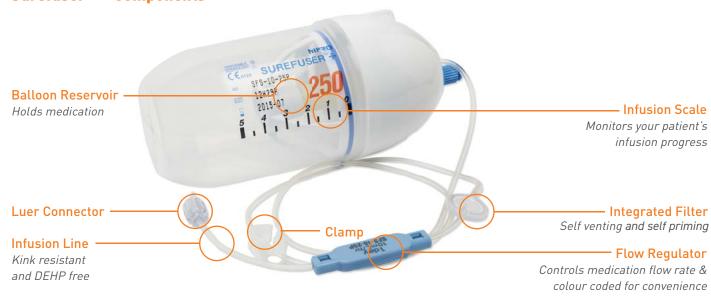

## Surefuser™+ Pharmacist Guide



**Quick and easy** infusion therapy

## Surefuser™+ is an elastomeric infusion pump for infusion therapy in hospital, or in the comfort of your patient's home.

Designed for efficient workflow, Surefuser+<sup>TM</sup> has an effortless 3-Step filling process and an integrated infusion line. Simply fill, prime and connect.

#### **Indications**

- antibiotic/antiviral therapy
- infusional chemotherapy
- pain management
- chelation therapy



#### Surefuser™+ Components



#### Surefuser™+ Range

**Short** 50ml and 100ml volumes **Infusion** 30 min to 4 hour infusion durations

**Continuous** 50ml, 100ml and 250ml volumes **Infusion** 5 hour to 1 week infusion durations

**Variable** 100ml and 250ml volumes

**Infusion** Multi flow rate combinations from

1ml/hr to 6ml/hr

#### Surefuser™+ Features and Benefits

| Integrated filter                 | Self venting and self priming                                   |
|-----------------------------------|-----------------------------------------------------------------|
| Clear scale markings              | Easily monitor<br>infusion progress                             |
| Comprehensive stability data      | Proven safety and<br>stability with more<br>than 94 medications |
| Flat, colour coded flow regulator