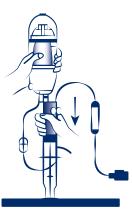

# Load Surefuser™+ in 3 Easy Steps

## Step 1.

Draw up the syringe.

### Step 2.

Connect and push down to fill.

### Step 3.

Prime the line.

| PRODUCT<br>Range       | REFERENCE    | VOLUME   | INFUSION<br>Time                    | COLOUR CODE<br>OF THE FLOW<br>REGULATOR | INFUSION<br>RATE                 |
|------------------------|--------------|----------|-------------------------------------|-----------------------------------------|----------------------------------|
|                        | SFS-0505HRP  |          | 5 hours                             | Purple                                  | 10 ml/hr                         |
|                        | SFS-0512HRP  |          | 12 hours                            | Pink                                    | 4.2 ml/hr                        |
|                        | SFS-0501DP   | 50 ml    | 1 day                               | Blue                                    | 2.1 ml/hr                        |
|                        | SFS-0502DP   |          | 2 days                              | Green                                   | 1.0 ml/hr                        |
|                        | SFS-0503DP   |          | 3 days                              | Cream                                   | 0.7 ml/hr                        |
|                        | SFS-0505DP   |          | 5 days                              | Yellow                                  | 0.4 ml/hr                        |
|                        | SFS-0501WP   |          | 1 week                              | Orange                                  | 0.3 ml/hr                        |
|                        | SFS-1005HRP  |          | 5 hours                             | Purple                                  | 20 ml/hr                         |
|                        | SFS-1012HRP  |          | 12 hours                            | Pink                                    | 8.3 ml/hr                        |
| Continuous<br>Infusion | SFS-1001DP   |          | 1 day                               | Blue                                    | 4.2 ml/hr                        |
|                        | SFS-1002DP   | 100 ml   | 2 days                              | Green                                   | 2 ml/hr                          |
|                        | SFS-1003DP   |          | 3 days                              | Cream                                   | 1.4 ml/hr                        |
|                        | SFS-1005DP   |          | 5 days                              | Yellow                                  | 0.8 ml/hr                        |
|                        | SFS-1001WP   |          | 1 week                              | Orange                                  | 0.6 ml/hr                        |
|                        | SFS-10-25P   |          | 1 day                               | Blue                                    | 10 ml/hr                         |
|                        | SFS-5-25P    |          | 2 days                              | Green                                   | 5 ml/hr                          |
|                        | SFS-3.5-25P  | 250 ml   | 3 days                              | Cream                                   | 3.5 ml/hr                        |
|                        | SFS-2-25P    |          | 5 days                              | Yellow                                  | 2 ml/hr                          |
|                        | SFS-1.5-25P  |          | 1 week                              | Orange                                  | 1.5 ml/hr                        |
| Short<br>Infusion      | SFS-1030MP   | 100 ml   | 0.5 hour                            | White                                   | 200 ml/hr                        |
|                        | SFS-1001HRP  |          | 1 hour                              | Pale Grey                               | 100 ml/hr                        |
|                        | SFS-250-25P  | 250 ml   | 1 hour                              | Light Purple                            | 250 ml/hr                        |
|                        | SFS-125-25P  |          | 2 hours                             | Salmon Pink                             | 125 ml/hr                        |
|                        | SFS-62.5-25P |          | 4 hours                             | Khaki                                   | 62.5 ml/hr                       |
| PRODUCT<br>Range       | REFERENCE    | VOLUME   | COLOR CODE OF THE FLOW<br>REGULATOR |                                         | INFUSION RATE                    |
| Variable<br>Infusion   | SMA-0123-10P |          | Green                               |                                         | 0.5 - 1.5 - 2.5<br>and 3.5 ml/hr |
|                        | SMA-2345-10P | 100 ml   |                                     |                                         | 2 - 3 - 4                        |
|                        | 3MA-2343-10F | TOO IIIC |                                     |                                         | and 5 ml/hr                      |
|                        | SMA-123-10P  |          |                                     |                                         | 0 - 1 - 2<br>and 3 ml/hr         |
|                        | SMA-2345-25P | 250 ml   |                                     |                                         | 2 - 3 - 4<br>and 5 ml/hr         |
|                        | SMA-2468-25P |          |                                     |                                         | 2 - 4 - 6                        |
|                        |              |          |                                     |                                         | and 8 ml/hr<br>3 - 4 - 5         |
|                        | SMA-3456-25P |          |                                     |                                         | 3 - 4 - 5<br>and 6 ml/hr         |