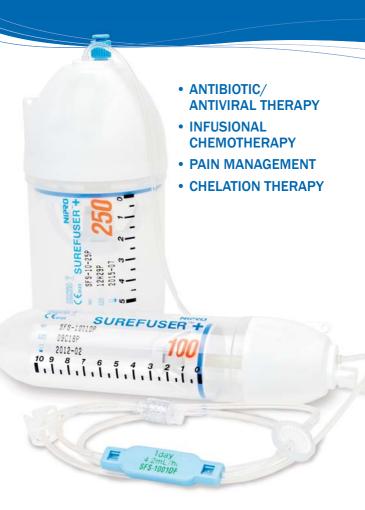

## Surefuser™+ Pharmacist Guide

**Quick and easy** infusion therapy

## Surefuser™+ is an elastomeric infusion pump for infusion therapy in hospital, or in the comfort of your patient's home.

Designed for efficient workflow, Surefuser+<sup>TM</sup> has an effortless 3-Step filling process and an integrated infusion line. Simply fill, prime and connect.

#### **Indications**

- antibiotic/antiviral therapy
- infusional chemotherapy
- pain management
- chelation therapy